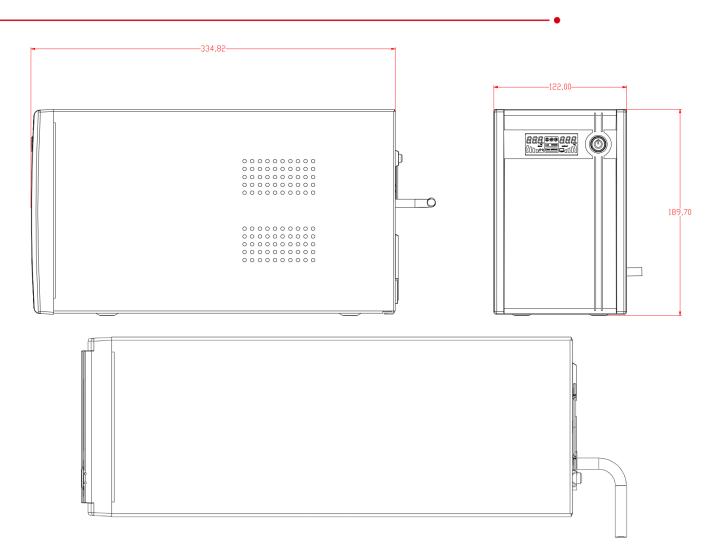

## Specification

| Model      |                          | DS-UPS2000                                                      |
|------------|--------------------------|-----------------------------------------------------------------|
| Power      | UPS Capacity             | 2000 VA / 1200 W                                                |
| Input      | Input Voltage<br>Range   | 140 VAC to 290 VAC                                              |
|            | Input<br>Frequency       | 50/60 Hz                                                        |
| Output     | Output<br>Voltage Range  | 210 VAC to 235 VAC                                              |
|            | Output<br>Frequency      | 50 Hz ± 0.5 Hz                                                  |
|            | Transfer Time            | ≤ 10 ms                                                         |
|            | Waveform                 | PWM                                                             |
| Battery    | Battery Type             | 12 V/9 Ah *2 pcs                                                |
|            | Recharge Time            | 6-8 hours recover to 90% capacity                               |
| Indicator  | Display                  | LCD Screen                                                      |
|            |                          | Input Voltage, Output Voltage, Battery capacity, load level     |
|            | Alarm                    | Charging Mode (DC mode): Sounding every 8 seconds               |
|            |                          | Low Battery: Sounding every second                              |
|            |                          | Overloading Mode: Sounding every 0.5 seconds                    |
|            |                          | Fault: Continuously sounding                                    |
| Interface  | Communicate<br>Ports     | USB                                                             |
| Protection | Full Protection          | Surge protection, Overload protection, Short circuit protection |
| General    | Operating<br>Temperature | 0 °C to 40 °C (32 °F to 104 °F)                                 |
|            | Operating<br>Humidity    | 30% to 90% (non-condensing)                                     |
|            | Dimension                | 345 mm × 122 mm × 192 mm (13.58" × 4.80" × 7.56")               |
|            | Weight                   | Approx. 11 kg (24.3 lb)                                         |