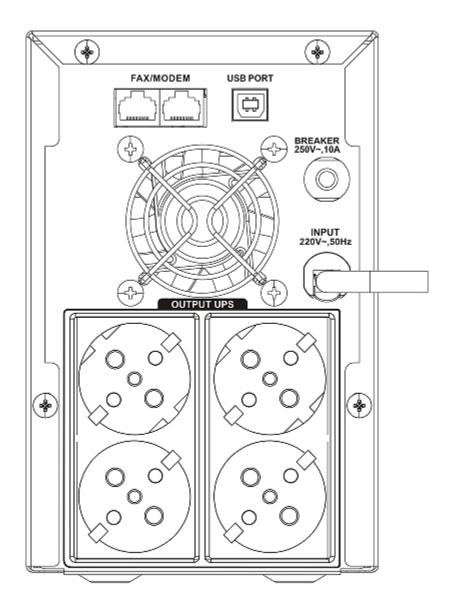

## Specification

| Model      |                          | DS-UPS2000                                                      |
|------------|--------------------------|-----------------------------------------------------------------|
| Power      | UPS Capacity             | 2000 VA / 1200 W                                                |
| Input      | Input Voltage<br>Range   | 140 VAC to 290 VAC                                              |
|            | Input<br>Frequency       | 50/60 Hz                                                        |
| Output     | Output<br>Voltage Range  | 210 VAC to 235 VAC                                              |
|            | Output<br>Frequency      | 50 Hz ± 0.5 Hz                                                  |
|            | Transfer Time            | ≤ 10 ms                                                         |
|            | Waveform                 | PWM                                                             |
| Battery    | Battery Type             | 12 V/9 Ah *2 pcs                                                |
|            | Recharge Time            | 6-8 hours recover to 90% capacity                               |
| Indicator  | Display                  | LCD Screen                                                      |
|            |                          | Input Voltage, Output Voltage, Battery capacity, load level     |
|            | Alarm                    | Charging Mode (DC mode): Sounding every 8 seconds               |
|            |                          | Low Battery: Sounding every second                              |
|            |                          | Overloading Mode: Sounding every 0.5 seconds                    |
|            |                          | Fault: Continuously sounding                                    |
| Interface  | Communicate<br>Ports     | USB                                                             |
| Protection | Full Protection          | Surge protection, Overload protection, Short circuit protection |
| General    | Operating<br>Temperature | 0 °C to 40 °C (32 °F to 104 °F)                                 |
|            | Operating<br>Humidity    | 30% to 90% (non-condensing)                                     |
|            | Dimension                | 345 mm × 122 mm × 192 mm (13.58" × 4.80" × 7.56")               |
|            | Weight                   | Approx. 11 kg (24.3 lb)                                         |